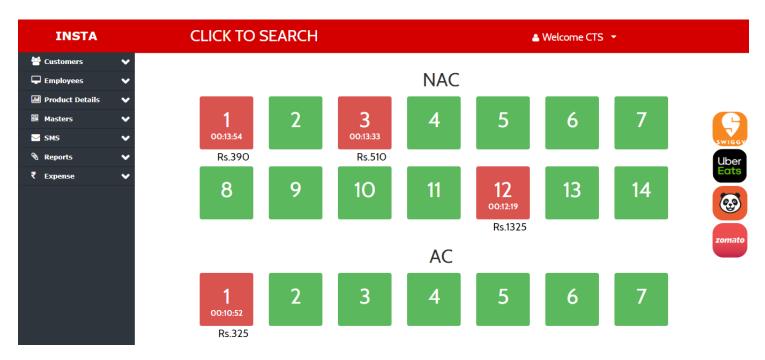

## TABLE MANAGEMENT SYSTEM

Table management can be considered as one of the biggest hassle of any restaurant and the INSTA's table management feature will surely make this easy. The software provides a pictorial representation of the tables, takeaways, delivery and so many other operations directly making it easy for the restaurateurs to manage.

## Dashboard:

Fig (a) - Dashboard

Get a comprehensive view of table layout and their relative status from order, reorder, and due bill to bill.

#### • Table Management

Table management can be considered as one of the biggest hassle of any restaurant and the INSTA's table management feature will surely make this easy. The software provides a pictorial representation of the tables, takeaways, delivery and so many other operations directly making it easy for the restaurateurs to manage.