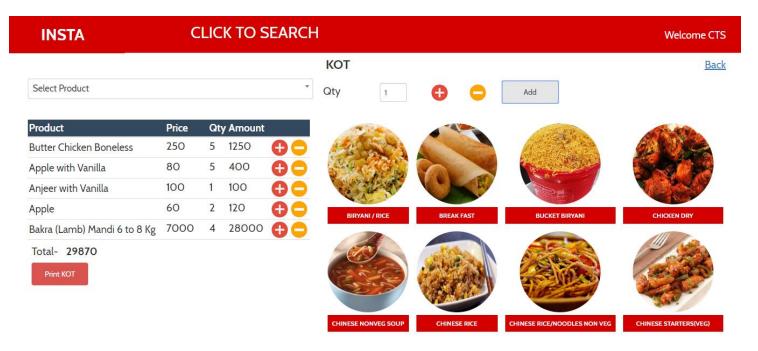

## **SALES MODULE**

Sales Module has a module by name KOT (Kitchen Out Time) which generates a KOT Bill in the kitchen so that Chefs will get to know what is ordered by the customers. And Stewards will get to know which order to be given to the customer by looking at table number and hall type written on the bill.

Fig (c) (ii) - Add Product Details

This module lets us to insert our products with all related particulars. It gives an ease even to update and delete the updated products.

#### **Sales Module:**

Fig (d) (I) – Generate KOT

| INSTA               |   | CLICK TO SEAR | СН                |               |       |    | 🛎 Welco   | ome Cl | rs 👻   |        |   |
|---------------------|---|---------------|-------------------|---------------|-------|----|-----------|--------|--------|--------|---|
| 管 Customers         | ~ |               |                   |               |       |    |           |        |        |        |   |
| Employees           | ~ |               |                   | KOT           |       |    |           |        |        |        | B |
| III Product Details | ~ | Select Prod   | uct               | Ψ.            | Qty 1 |    | •         |        | Add    |        |   |
| 🚟 Masters           | ~ |               |                   |               |       |    |           |        |        |        |   |
| MS                  | ~ | Product       |                   |               | Price | Q  | ty Amount |        |        |        |   |
| Reports             | ~ | Butter Chic   | ken Boneless      |               | 250   | 5  | 1250      | Ð      |        |        |   |
| ₹ Expense           | ~ | Bakra (Lam    | b) Mandi 6 to 8   | 3 Kg          | 7000  | 4  | 28000     | Ð      | 0      |        |   |
|                     |   | Apple         |                   |               | 60    | 2  | 120       | Ð      | 0      |        |   |
|                     |   | Anjeer with   | Vanilla           |               | 100   | 1  | 100       | Ð      | 0      |        |   |
|                     |   | Apple with    | Vanilla           |               | 80    | 5  | 400       | Ð      | •      |        |   |
|                     |   | Amount        | 29870             | Dis(%)        | 0     | D  | is(Rs)    | 0      |        |        |   |
|                     |   | Total         | 29870             | GST(%)        | 0     | Ra | ate       | 298    | 70     |        |   |
|                     |   | Balance       | ο                 | Payment       | Cash  | •  |           |        |        |        |   |
|                     |   |               |                   |               |       | P  | rint KOT  | Print  | : Bill | Settle |   |
|                     |   |               | <b>Fig</b> (d) (1 | II) – Edit KO | Т     |    |           |        |        |        |   |