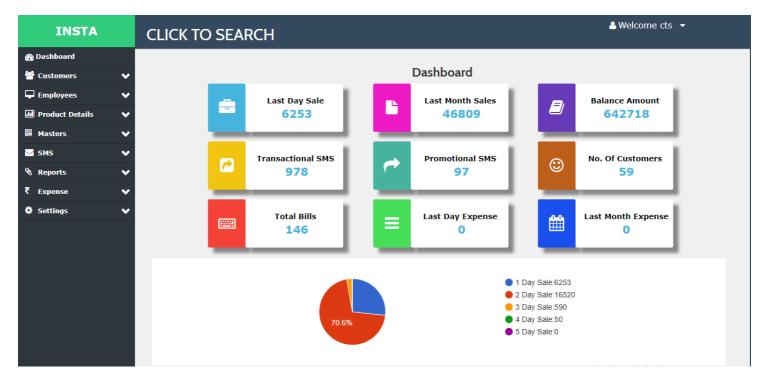

### **Attractive and Informative Dashboard:**

Fig (a) - Dashboard

Dashboard gives us the information of sales happened previous day, monthly wise sales, total bills generated, previous days expense, monthly expense, total messages left (which includes Transactional and promotional SMS Balance), Number of customers, Balance Amount and etc.,